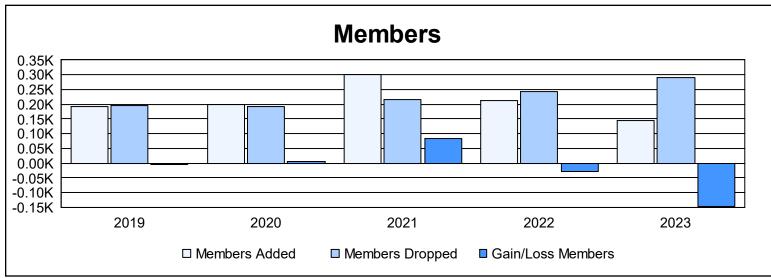

District 201V3 As of June 2023 Cumulative

| Year      | New<br>Clubs | Dropped<br>Clubs | Gain/<br>Loss<br>Clubs | New<br>Members | Charter<br>Members | Reinstate<br>Members | Transfer<br>Members | Total<br>Member<br>Added | Total<br>Members<br>Dropped | Gain/<br>Loss<br>Members |
|-----------|--------------|------------------|------------------------|----------------|--------------------|----------------------|---------------------|--------------------------|-----------------------------|--------------------------|
| 2018-2019 | 1            | 1                | 0                      | 141            | 21                 | 5                    | 24                  | 191                      | 196                         | -5                       |
| 2019-2020 | 2            | 1                | 1                      | 124            | 46                 | 16                   | 14                  | 200                      | 193                         | 7                        |
| 2020-2021 | 5            | 1                | 4                      | 179            | 116                | 2                    | 4                   | 301                      | 216                         | 85                       |
| 2021-2022 | 1            | 2                | -1                     | 143            | 46                 | 4                    | 20                  | 213                      | 243                         | -30                      |
| 2022-2023 | 0            | 4                | -4                     | 113            | 3                  | 5                    | 24                  | 145                      | 292                         | -147                     |
| Average   | 2            | 2                | 0                      | 140            | 46                 | 6                    | 17                  | 210                      | 228                         | -18                      |