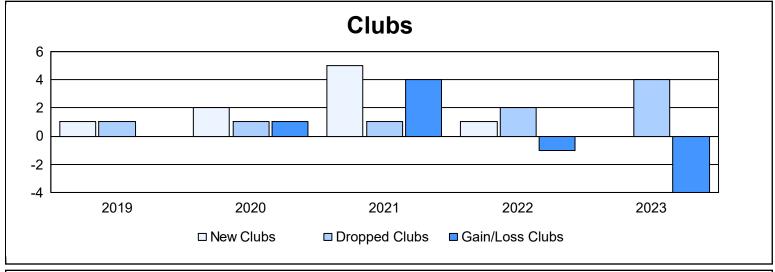

District 201V3 As of June 2023 Cumulative

| Year      | New<br>Clubs | Dropped<br>Clubs | Gain/<br>Loss<br>Clubs | New<br>Members | Charter<br>Members | Reinstate<br>Members | Transfer<br>Members | Total<br>Member<br>Added | Total<br>Members<br>Dropped | Gain/<br>Loss<br>Members |
|-----------|--------------|------------------|------------------------|----------------|--------------------|----------------------|---------------------|--------------------------|-----------------------------|--------------------------|
| 2018-2019 | 1            | 1                | 0                      | 141            | 21                 | 5                    | 24                  | 191                      | 196                         | -5                       |
| 2019-2020 | 2            | 1                | 1                      | 124            | 46                 | 16                   | 14                  | 200                      | 193                         | 7                        |
| 2020-2021 | 5            | 1                | 4                      | 179            | 116                | 2                    | 4                   | 301                      | 216                         | 85                       |
| 2021-2022 | 1            | 2                | -1                     | 143            | 46                 | 4                    | 20                  | 213                      | 243                         | -30                      |
| 2022-2023 | 0            | 4                | -4                     | 113            | 3                  | 5                    | 24                  | 145                      | 292                         | -147                     |
| Average   | 2            | 2                | 0                      | 140            | 46                 | 6                    | 17                  | 210                      | 228                         | -18                      |